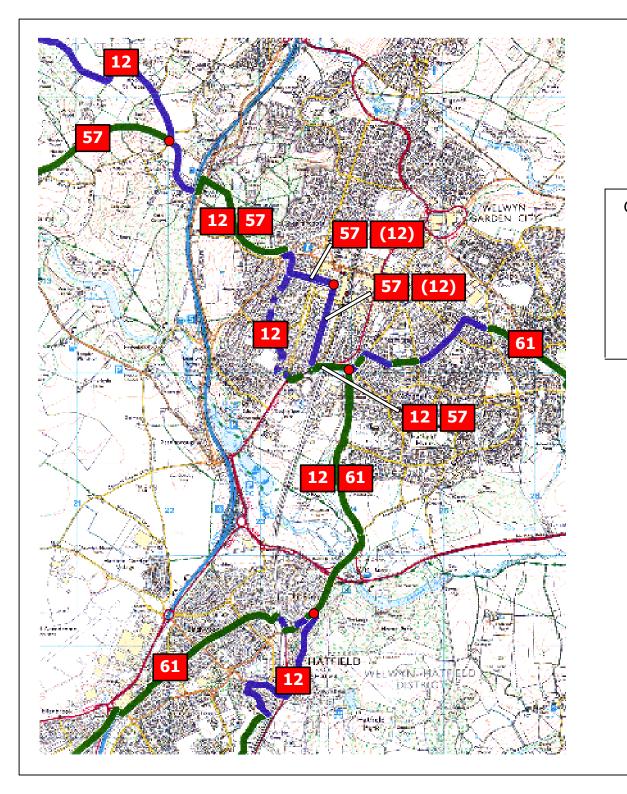

Notes:

General principles:

Dual signing only on short sections

12 57

Bracketed numbers only on routes that lead to that NCN route

(12)

| Α   | Numbering   | AK    | 271109 |
|-----|-------------|-------|--------|
| Α   | First Issue | AK    | 051109 |
| Rev | Description | Drawn | Date   |

10, Shortcroft Court Barton – le – Clay Bedford MK45 4FB

01582 614644 07879 691893

Status

For Rangers

Project:

Signing

Title:

Welwyn Garden City and north Hatfield